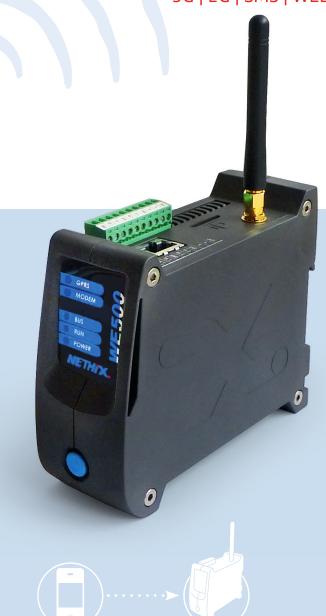

# **VC500**3G | 2G | SMS | WEB

**We500** It's a flexible, autonomous and high performance 2G/3G wireless solution for remote monitoring, control and data logging systems.

#### **ALL IN ONE...**

The WE500 includes a GSM/GPRS or UMTS/HSPA modem, a built-in WEB server and a wireless remote monitoring and control system accessible through mobile device apps and PC browsers