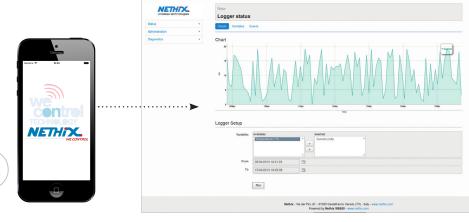

### IT'S... WEB BASED

Device configuration and operation are totally web based using the built-in web server

#### DATA LOGGING

Periodically record data and events of a system over time